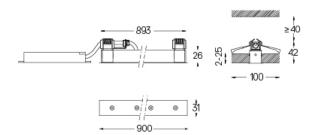

| mm | ∠Z 26x894 |
|----|-----------|

Finishes

.01 White / RAL 9010.02 Black / RAL 9005

The cutout dimensions are for plasterboard ceilings. For other type of material please contact: support@om-light.com