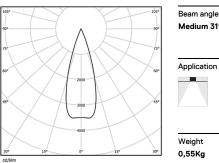

Medium 31° Application Weight 0,55Kg

△726x894 mm

Finishes

O .01 White / RAL 9010 ● .02 Black / RAL 9005

The cutout dimensions are for plasterboard ceilings. For other type of material please contact: support@om-light.com