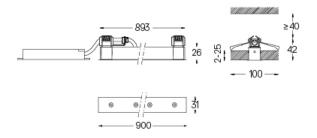

Medium 31° Application Weight 0,55Kg

△726x894 mm

Finishes

O .01 White / RAL 9010 ● .02 Black / RAL 9005

The cutout dimensions are for plasterboard ceilings. For other type of material please contact: support@om-light.com