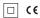

## inVision

21W / 1410lm / 3000K / On/Off / Medium 31° / 900mm

63302

Design: O/M + Bartenbach GmbH Luminaire with housing of aluminium profile with electrostatic 100% polyester paint with texturedfinish.

Focal-lens with complex surface and individual complex surface rips to provide a focal point through an aperture for glare free area illumination.

Special springs available on request.

LED CRI>90 / >50.000h, L80/B10 / 2-step MacAdam Power supply included. IP20 | 230Vac | 50/60Hz

•

| 3000K      | Light Source | Luminaire |
|------------|--------------|-----------|
| Power      | 21W          | 25,6W     |
| Flux       | 1935lm       | 1410lm    |
| Efficiency | 92lm/W       | 55lm/W    |
| LOR        | -            | 73%       |
| UGR        | -            | <10       |
|            |              |           |