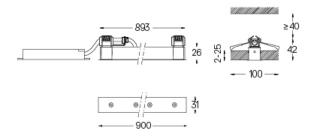

Finishes

.01 White / RAL 9010.02 Black / RAL 9005

The cutout dimensions are for plasterboard ceilings. For other type of material please contact: support@om-light.com

Data according to regulations
2019/2020/EU supplemented by 2021/341 |2019/2015/EU
supplemented by 2021/340/EU Energy Consumption Labelling
Ordinance. This product contains light sources of efficiency class E
Model Identifier 4053560343L