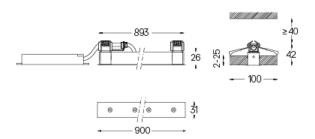

Finishes

.01 White / RAL 9010.02 Black / RAL 9005

For the specific supply of "DALI 2" drivers, please contact: support@om-light.com

The cutout dimensions are for plasterboard ceilings. For other type of material please contact: support@om-light.com