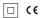

## inVision

39W / 2730lm / 2700K / DALI / Flood 52° / 900mm

63301

Design: O/M + Bartenbach GmbH Luminaire with housing of aluminium profile with electrostatic 100% polyester paint with texturedfinish.

Focal-lens with complex surface and individual complex surface rips to provide a focal point through an aperture for glare free area illumination.

Special springs available on request.

LED CRI>90 / >50.000h, L80/B10 / 2-step MacAdam Power supply included. IP20 | 230Vac | 50/60Hz

•

•

| 2700K      | Light Source | Luminaire |
|------------|--------------|-----------|
| Power      | 39W          | 45,9W     |
| Flux       | 3600lm       | 2730lm    |
| Efficiency | 92lm/W       | 60lm/W    |
| LOR        | -            | 76%       |
| UGR        | -            | <16       |
|            |              |           |