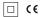

## inVision

21W / 1380im / 2700K / DALI / Flood 52° / 900mm

63300

Design: O/M + Bartenbach GmbH Luminaire with housing of aluminium profile with electrostatic 100% polyester paint with texturedfinish.

Focal-lens with complex surface and individual complex surface rips to provide a focal point through an aperture for glare free area illumination. Special springs available on request.

LED CRI>90 / >50.000h, L80/B10 / 2-step MacAdam Power supply included. IP20 | 230Vac | 50/60Hz

۲

**m**m

A7 26x894

Beam angle Flood 52°

Application Weight

0,55Kg

Finishes