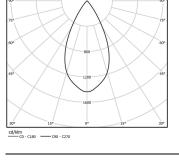

## inVision

21W / 1380im / 2700K / DALI / Flood 52° / 900mm

63300

Design: O/M + Bartenbach GmbH Luminaire with housing of aluminium profile with electrostatic 100% polyester paint with texturedfinish.

Focal-lens with complex surface and individual complex surface rips to provide a focal point through an aperture for glare free area illumination. Special springs available on request.

LED CRI>90 / >50.000h, L80/B10 / 2-step MacAdam Power supply included. IP20 | 230Vac | 50/60Hz

۲

**m**m

A7 26x894

Beam angle Flood 52°

Application Weight

0,55Kg

Finishes