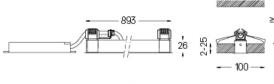

LED CRI>90 / >50.000h, L80/B10 / 2-step MacAdam Power supply included. IP20 | 230Vac | 50/60Hz

۲

**m**m

A7 26x894

Beam angle Flood 52°

Application Weight

0,55Kg

Finishes

O .01 White / RAL 9010 • .02 Black / RAL 9005

For the specific supply of "DALI 2" drivers, please contact: support@om-light.com

The cutout dimensions are for plasterboard ceilings. For other type of material please contact: support@om-light.com