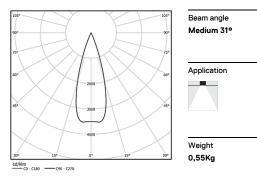

## inVision

39W / 2610lm / 2700K / DALI / Medium 31° / 900mm

63299

Design: O/M + Bartenbach GmbH Luminaire with housing of aluminium profile with electrostatic 100% polyester paint with texturedfinish.

Focal-lens with complex surface and individual complex surface rips to provide a focal point through an aperture for glare free area illumination.

Special springs available on request.

LED CRI>90 / >50.000h, L80/B10 / 2-step MacAdam Power supply included. IP20 | 230Vac | 50/60Hz

•

•

| 2700K      |              |           |  |
|------------|--------------|-----------|--|
|            | Light Source | Luminaire |  |
| Power      | 39W          | 45,9W     |  |
| Flux       | 3600lm       | 2610lm    |  |
| Efficiency | 92lm/W       | 57lm/W    |  |
| LOR        | -            | 73%       |  |
| UGR        | -            | <10       |  |
|            |              |           |  |