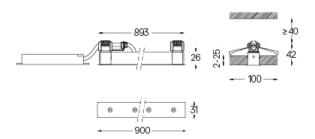

## inVision

39W / 2610lm / 2700K / DALI / Medium 31° / 900mm

63299

Design: O/M + Bartenbach GmbH Luminaire with housing of aluminium profile with electrostatic 100% polyester paint with texturedfinish.

Focal-lens with complex surface and individual complex surface rips to provide a focal point through an aperture for glare free area illumination.