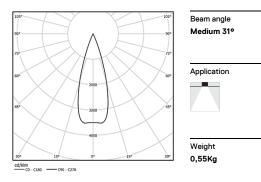

## inVision

21W / 1320lm / 2700K / DALI / Medium 31° / 900mm

63298

Design: O/M + Bartenbach GmbH Luminaire with housing of aluminium profile with electrostatic 100% polyester paint with texturedfinish.

Focal-lens with complex surface and individual complex surface rips to provide a focal point through an aperture for glare free area illumination.

Special springs available on request.

LED CRI>90 / >50.000h, L80/B10 / 2-step MacAdam Power supply included. IP20 | 230Vac | 50/60Hz

•

| <b>●</b> 2700K | Light Source | Luminaire |
|----------------|--------------|-----------|
| Power          | 21W          | 25,6W     |
| Flux           | 1800lm       | 1320lm    |
| Efficiency     | 86lm/W       | 52lm/W    |
| LOR            | -            | 73%       |
| UGR            | -            | <10       |