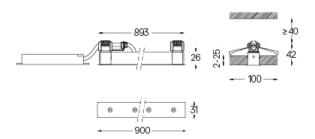

## inVision

21W / 1320lm / 2700K / DALI / Medium 31° / 900mm

63298

Design: O/M + Bartenbach GmbH Luminaire with housing of aluminium profile with electrostatic 100% polyester paint with texturedfinish.

Focal-lens with complex surface and individual complex surface rips to provide a focal point through an aperture for glare free area illumination.

## Finishes

.01 White / RAL 9010.02 Black / RAL 9005

For the specific supply of "DALI 2" drivers, please contact: support@om-light.com

The cutout dimensions are for plasterboard ceilings. For other type of material please contact: support@om-light.com