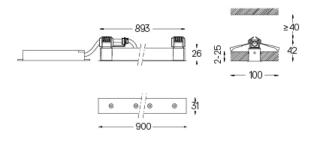

| T mm | /a726x894 |
|------|-----------|

Finishes

The cutout dimensions are for plasterboard ceilings. For other type of material please contact: support@om-light.com

Data according to regulations
2019/2020/EU supplemented by 2021/341 |2019/2015/EU
supplemented by 2021/340/EU Energy Consumption Labelling
Ordinance. This product contains light sources of efficiency class F
Model Identifier 4053560342H