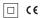

## inVision

39W / 2730lm / 2700K / On/Off / Flood 52° / 900mm

63297

Design: O/M + Bartenbach GmbH Luminaire with housing of aluminium profile with electrostatic 100% polyester paint with texturedfinish.

Focal-lens with complex surface and individual complex surface rips to provide a focal point through an aperture for glare free area illumination.

Special springs available on request.

LED CRI>90 / >50.000h, L80/B10 / 2-step MacAdam Power supply included. IP20 | 230Vac | 50/60Hz

•

| 2700K      | Light Source | Luminaire |
|------------|--------------|-----------|
| Power      | 39W          | 45,9W     |
| Flux       | 3600lm       | 2730lm    |
| Efficiency | 92lm/W       | 60lm/W    |
| LOR        | -            | 76%       |
| UGR        | -            | <16       |
|            |              |           |