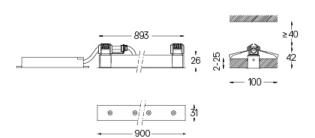

## Finishes

.01 White / RAL 9010.02 Black / RAL 9005

The cutout dimensions are for plasterboard ceilings. For other type of material please contact: support@om-light.com

Data according to regulations
2019/2020/EU supplemented by 2021/341 |2019/2015/EU
supplemented by 2021/340/EU Energy Consumption Labelling
Ordinance. This product contains light sources of efficiency class F
Model Identifier 4053560342L