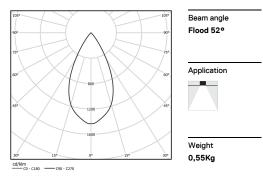

Special springs available on request.

LED CRI>90 / >50.000h, L80/B10 / 2-step MacAdam Power supply included. IP20 | 230Vac | 50/60Hz

•

| 1 2700K    | Light Source | Luminaire |
|------------|--------------|-----------|
| Power      | 21W          | 25,6W     |
| Flux       | 1800lm       | 1380lm    |
| Efficiency | 86lm/W       | 54lm/W    |
| LOR        | -            | 77%       |
| UGR        | -            | <13       |
|            |              |           |