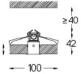

Beam angle Medium 31°

O .01 White / RAL 9010 • .02 Black / RAL 9005

The cutout dimensions are for plasterboard ceilings. For other type of material please contact: support@om-light.com

Data according to regulations