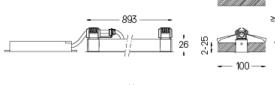

## inVision

39W / 2610lm / 2700K / On/Off / Medium 31º / 900mm

63295

Design: O/M + Bartenbach GmbH Luminaire with housing of aluminium profile with electrostatic 100% polyester paint with texturedfinish.

Beam angle Medium 31°

O .01 White / RAL 9010 • .02 Black / RAL 9005

The cutout dimensions are for plasterboard ceilings. For other type of material please contact: support@om-light.com

Data according to regulations