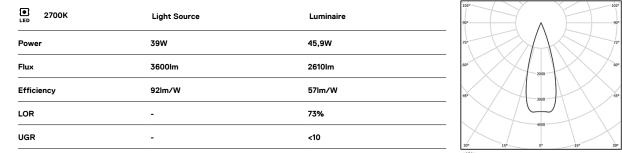

## inVision

39W / 2610lm / 2700K / On/Off / Medium 31º / 900mm

63295

Design: O/M + Bartenbach GmbH Luminaire with housing of aluminium profile with electrostatic 100% polyester paint with texturedfinish.

Beam angle Medium 31°

O .01 White / RAL 9010 • .02 Black / RAL 9005

The cutout dimensions are for plasterboard ceilings. For other type of material please contact: support@om-light.com

Data according to regulations

2019/2020/EU supplemented by 2021/341 |2019/2015/EU supplemented by 2021/340/EU Energy Consumption Labelling Ordinance. This product contains light sources of efficiency class F Model Identifier 4053560342LH