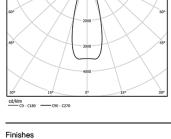

Beam angle Medium 31°

O .01 White / RAL 9010 • .02 Black / RAL 9005

The cutout dimensions are for plasterboard ceilings. For other type of material please contact: support@om-light.com

Data according to regulations