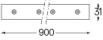

## inVision

39W / 2610lm / 2700K / On/Off / Medium 31º / 900mm

63295

Design: O/M + Bartenbach GmbH Luminaire with housing of aluminium profile with electrostatic 100% polyester paint with texturedfinish.

Beam angle Medium 31°

O .01 White / RAL 9010 • .02 Black / RAL 9005

The cutout dimensions are for plasterboard ceilings. For other type of material please contact: support@om-light.com

Data according to regulations