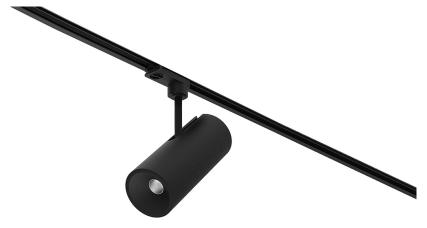

## Over **Track**

9,8W / 790lm / 4000K / On/Off / Spot 15° / ø85mm

63291

Design: O/M + Bartenbach GmbH Track-mounted spotlight with die-cast aluminium body with electrostatic 100% polyester paint finish. Spot-lens with individual complex surface rips to provide a focal light and an extremely narrow beam. Orientable by 90° horizontal rotation and 330° vertical rotation.

Driver included.

LED CRI>90 / >50.000h, L80/B10 2-step MacAdam / Driver included. IP20 | 230Vac | 50/60Hz

| <b>●</b> 4000K      | Light Source | Luminaire |
|---------------------|--------------|-----------|
| Power               | 9,8W         | 12,3W     |
| Flux                | 1360lm       | 790lm     |
| Efficiency          | 139lm/W      | 64lm/W    |
| LOR                 | -            | 58%       |
| Operating Condition | -            | 230Vac    |
|                     |              |           |