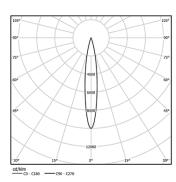

Driver included.

LED CRI>90 / >50.000h, L80/B10 2-step MacAdam / Driver included. IP20 | 230Vac | 50/60Hz

| <b>●</b> 4000K      | Light Source | Luminaire |
|---------------------|--------------|-----------|
| Power               | 9,8W         | 12,3W     |
| Flux                | 1360lm       | 790lm     |
| Efficiency          | 139lm/W      | 64lm/W    |
| LOR                 | -            | 58%       |
| Operating Condition | -            | 230Vac    |
|                     |              |           |

Beam angle Spot 15° Application Weight 0,64Kg

mm