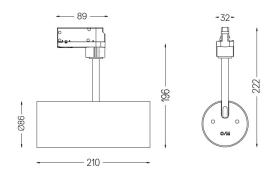

inium body with electrostatic 100% polyester paint finish. Spot-lens with individual complex surface rips to provide a focal light and an extremely narrow beam. Orientable by 90° horizontal rotation and 330° vertical rotation.

Driver included.

LED CRI>90 / >50.000h, L80/B10 2-step MacAdam / Driver included. IP20 | 230Vac | 50/60Hz



| <b>●</b> 4000K      | Light Source | Luminaire |
|---------------------|--------------|-----------|
| Power               | 9,8W         | 12,3W     |
| Flux                | 1360lm       | 790lm     |
| Efficiency          | 139lm/W      | 64lm/W    |
| LOR                 | -            | 58%       |
| Operating Condition | -            | 230Vac    |
|                     |              |           |



Beam angle Spot 15° Application Weight 0,64Kg

mm



## Finishes

O .01 White / RAL 9010

● .02 Black / RAL 9005

## Data according to regulations

2019/2020/EU supplemented by 2021/341 |2019/2015/EU supplemented by 2021/340/EU Energy Consumption Labelling Ordinance. This product contains a light source of efficiency class F Model Identifier 2053560247H