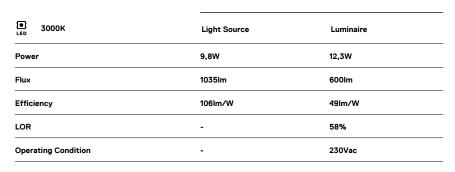

## **O/M**

9,8W / 600lm / 3000K / On/Off / Spot 15° / ø85mm

63287

Design: O/M + Bartenbach GmbH Track-mounted spotlight with die-cast aluminium body with electrostatic 100% polyester paint finish. Spot-lens with individual complex surface rips to provide a focal light and an extremely narrow beam. Orientable by 90° horizontal rotation and 330° vertical rotation. Driver included.

LED CRI>90 / >50.000h, L80/B10 2-step MacAdam / Driver included. IP20 | 230Vac | 50/60Hz

۵ (۱

Finishes

O .01 White / RAL 9010 • .02 Black / RAL 9005

Data according to regulations

2019/2020/EU supplemented by 2021/341 |2019/2015/EU supplemented by 2021/340/EU Energy Consumption Labelling Ordinance. This product contains a light source of efficiency class F Model Identifier 2053560257H