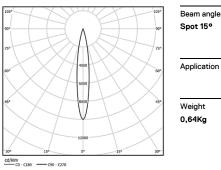

## **O/M**

9,8W / 600lm / 3000K / On/Off / Spot 15° / ø85mm

63287

Design: O/M + Bartenbach GmbH Track-mounted spotlight with die-cast aluminium body with electrostatic 100% polyester paint finish. Spot-lens with individual complex surface rips to provide a focal light and an extremely narrow beam. Orientable by 90° horizontal rotation and 330° vertical rotation. Driver included.