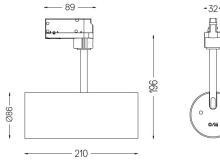

## **O/M**

9,8W / 600lm / 3000K / On/Off / Spot 15° / ø85mm

63287

Design: O/M + Bartenbach GmbH Track-mounted spotlight with die-cast aluminium body with electrostatic 100% polyester paint finish. Spot-lens with individual complex surface rips to provide a focal light and an extremely narrow beam. Orientable by 90° horizontal rotation and 330° vertical rotation. Driver included.