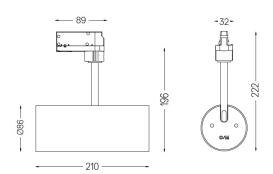

inium body with electrostatic 100% polyester paint finish. Spot-lens with individual complex surface rips to provide a focal light and an extremely narrow beam. Orientable by 90° horizontal rotation and 330° vertical rotation.

Driver included.

LED CRI>90 / >50.000h, L80/B10 2-step MacAdam / Driver included. IP20 | 230Vac | 50/60Hz



| <b>●</b> 2700K      | Light Source | Luminaire |
|---------------------|--------------|-----------|
| Power               | 4,5W         | 5,8W      |
| Flux                | 480lm        | 280lm     |
| Efficiency          | 107lm/W      | 49lm/W    |
| LOR                 | -            | 58%       |
| Operating Condition | -            | 230Vac    |
|                     |              |           |



Beam angle Spot 15° Application Weight 0,64Kg

mm



## Finishes

O .01 White / RAL 9010

● .02 Black / RAL 9005

## Data according to regulations

2019/2020/EU supplemented by 2021/341 |2019/2015/EU supplemented by 2021/340/EU Energy Consumption Labelling Ordinance. This product contains a light source of efficiency class F Model Identifier 2053560245L