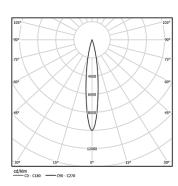

Driver included.

LED CRI>90 / >50.000h, L80/B10 2-step MacAdam / Driver included. IP20 | 230Vac | 50/60Hz

| <b>●</b> 2700K      | Light Source | Luminaire |
|---------------------|--------------|-----------|
| Power               | 4,5W         | 5,8W      |
| Flux                | 480lm        | 280lm     |
| Efficiency          | 107lm/W      | 49lm/W    |
| LOR                 | -            | 58%       |
| Operating Condition | -            | 230Vac    |
|                     |              |           |

Beam angle Spot 15° Application Weight 0,64Kg

mm