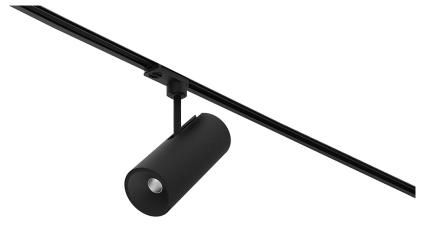

## Over **Track**

4,5W / 280lm / 2700K / On/Off / Spot 15° / ø85mm

63282

Design: O/M + Bartenbach GmbH Track-mounted spotlight with die-cast aluminium body with electrostatic 100% polyester paint finish. Spot-lens with individual complex surface rips to provide a focal light and an extremely narrow beam. Orientable by 90° horizontal rotation and 330° vertical rotation.