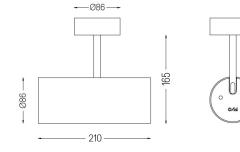

## Over Surface

4,5W / 360lm / 4000K / DALI / Spot 15° / ø85mm

63280

Design: O/M + Bartenbach GmbH Surface spotlight with die-cast aluminium body with electrostatic 100% polyester paint finish. Spot-lens with individual complex surface rips to provide a focal light and an extremely narrow beam. Orientable by 90° horizontal rotation and 330° vertical rotation. Driver included.

LED CRI>90 / >50.000h, L80/B10 2-step MacAdam / Driver included. IP20 | 230Vac | 50/60Hz

Beam angle Spot 15°

Application

Weight 0,64Kg

190

Finishes

O .01 White / RAL 9010 • .02 Black / RAL 9005

Data according to regulations