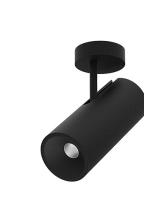

## Over Surface

4,5W / 360lm / 4000K / DALI / Spot 15° / ø85mm

63280

Design: O/M + Bartenbach GmbH Surface spotlight with die-cast aluminium body with electrostatic 100% polyester paint finish. Spot-lens with individual complex surface rips to provide a focal light and an extremely narrow beam. Orientable by 90° horizontal rotation and 330° vertical rotation. Driver included.