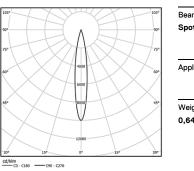

LED CRI>90 / >50.000h, L80/B10 2-step MacAdam / Driver included. IP20 | 230Vac | 50/60Hz

Beam angle Spot 15°

Application

Weight 0,64Kg

190

Finishes

O .01 White / RAL 9010 • .02 Black / RAL 9005

Data according to regulations