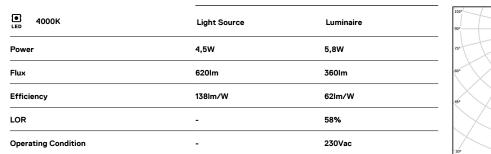

## Over Surface

4,5W / 360lm / 4000K / DALI / Spot 15° / ø85mm

63280

Design: O/M + Bartenbach GmbH Surface spotlight with die-cast aluminium body with electrostatic 100% polyester paint finish. Spot-lens with individual complex surface rips to provide a focal light and an extremely narrow beam. Orientable by 90° horizontal rotation and 330° vertical rotation. Driver included.

LED CRI>90 / >50.000h, L80/B10 2-step MacAdam / Driver included. IP20 | 230Vac | 50/60Hz

Beam angle Spot 15°

Application

Weight 0,64Kg

190

Finishes

O .01 White / RAL 9010 • .02 Black / RAL 9005

Data according to regulations