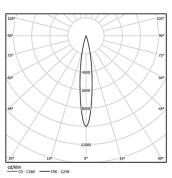

ight with die-cast aluminium body with electrostatic 100% polyester paint finish. Spot-lens with individual complex surface rips to provide a focal light and an extremely narrow beam. Orientable by 90° horizontal rotation and 330° vertical rotation.

Driver included.

LED CRI>80 / >50.000h, L80/B10 2-step MacAdam / Power supply included. IP20 | 230Vac | 50/60Hz



| 1000K               | Light Source | Luminaire |  |
|---------------------|--------------|-----------|--|
| Power               | 9,8W         | 12,3W     |  |
| Flux                | 1360lm       | 790lm     |  |
| Efficiency          | 139lm/W      | 64lm/W    |  |
| LOR                 | -            | 58%       |  |
| Operating Condition | -            | 230Vac    |  |
|                     |              |           |  |



Beam angle Spot 15° Application Weight 0,64Kg

mm





## Finishes

O .01 White / RAL 9010

● .02 Black / RAL 9005

## Data according to regulations

2019/2020/EU supplemented by 2021/341 |2019/2015/EU supplemented by 2021/340/EU Energy Consumption Labelling Ordinance. This product contains a light source of efficiency class F Model Identifier 2053560247H