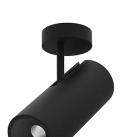

## Over Surface

9,8W / 790lm / 4000K / On/Off / Spot 15° / ø85mm

63279

Design: O/M + Bartenbach GmbH Surface spotlight with die-cast aluminium body with electrostatic 100% polyester paint finish. Spot-lens with individual complex surface rips to provide a focal light and an extremely narrow beam. Orientable by 90° horizontal rotation and 330° vertical rotation.