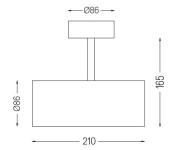

100% polyester paint finish. Spot-lens with individual complex surface rips to provide a focal light and an extremely narrow beam. Orientable by 90° horizontal rotation and 330° vertical rotation.

Driver included.

LED CRI>80 / >50.000h, L80/B10 2-step MacAdam / Power supply included. IP20 | 230Vac | 50/60Hz



| 1000K               | Light Source | Luminaire |  |
|---------------------|--------------|-----------|--|
| Power               | 9,8W         | 12,3W     |  |
| Flux                | 1360lm       | 790lm     |  |
| Efficiency          | 139lm/W      | 64lm/W    |  |
| LOR                 | -            | 58%       |  |
| Operating Condition | -            | 230Vac    |  |
|                     |              |           |  |



Beam angle Spot 15° Application Weight 0,64Kg

mm





## Finishes

O .01 White / RAL 9010

● .02 Black / RAL 9005

## Data according to regulations

2019/2020/EU supplemented by 2021/341 |2019/2015/EU supplemented by 2021/340/EU Energy Consumption Labelling Ordinance. This product contains a light source of efficiency class F Model Identifier 2053560247H