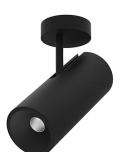

## Over Surface

9,8W / 600lm / 3000K / DALI / Spot 15° / ø85mm

63277

Design: O/M + Bartenbach GmbH Surface spotlight with die-cast aluminium body with electrostatic 100% polyester paint finish. Spot-lens with individual complex surface rips to provide a focal light and an extremely narrow beam. Orientable by 90° horizontal rotation and 330° vertical rotation.