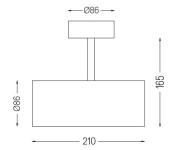

inium body with electrostatic 100% polyester paint finish. Spot-lens with individual complex surface rips to provide a focal light and an extremely narrow beam. Orientable by 90° horizontal rotation and 330° vertical rotation.

Driver included.

LED CRI>90 / >50.000h, L80/B10 2-step MacAdam / Driver included. IP20 | 230Vac | 50/60Hz



| ■ 3000K             | Light Source | Luminaire |
|---------------------|--------------|-----------|
| Power               | 9,8W         | 12,3W     |
| Flux                | 1035lm       | 600lm     |
| Efficiency          | 106lm/W      | 49lm/W    |
| LOR                 | -            | 58%       |
| Operating Condition | -            | 230Vac    |
|                     |              |           |



Beam angle Spot 15° Application Weight 0,64Kg

mm





## Finishes

O .01 White / RAL 9010 ● .02 Black / RAL 9005

## Data according to regulations 2019/2020/EU supplemented by 2021/341 |2019/2015/EU supplemented by 2021/340/EU Energy Consumption Labelling Ordinance. This product contains a light source of efficiency class F Model Identifier 2053560257H