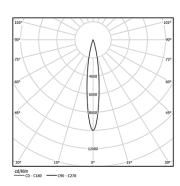

Driver included.

LED CRI>90 / >50.000h, L80/B10 2-step MacAdam / Driver included. IP20 | 230Vac | 50/60Hz

| ■ 3000K             | Light Source | Luminaire |
|---------------------|--------------|-----------|
| Power               | 9,8W         | 12,3W     |
| Flux                | 1035lm       | 600lm     |
| Efficiency          | 106lm/W      | 49lm/W    |
| LOR                 | -            | 58%       |
| Operating Condition | -            | 230Vac    |
|                     |              |           |

Beam angle Spot 15° Application Weight 0,64Kg

mm