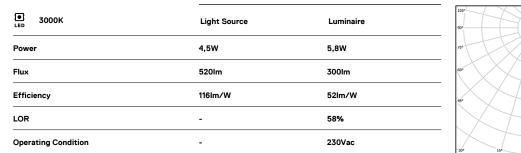

## Over Surface

4,5W / 300lm / 3000K / DALI / Spot 15° / ø85mm

63276

Design: O/M + Bartenbach GmbH Surface spotlight with die-cast aluminium body with electrostatic 100% polyester paint finish. Spot-lens with individual complex surface rips to provide a focal light and an extremely narrow beam. Orientable by 90° horizontal rotation and 330° vertical rotation. Driver included.

LED CRI>90 / >50.000h, L80/B10 2-step MacAdam / Driver included. IP20 | 230Vac | 50/60Hz

190

Finishes

.01 White / RAL 9010
.02 Black / RAL 9005

Data according to regulations

2019/2020/EU supplemented by 2021/341 |2019/2015/EU supplemented by 2021/340/EU Energy Consumption Labelling Ordinance. This product contains a light source of efficiency class F Model Identifier 2053560257L