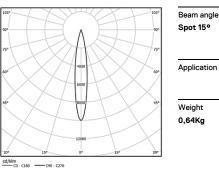

## Over Surface

4,5W / 300lm / 3000K / DALI / Spot 15° / ø85mm

63276

Design: O/M + Bartenbach GmbH Surface spotlight with die-cast aluminium body with electrostatic 100% polyester paint finish. Spot-lens with individual complex surface rips to provide a focal light and an extremely narrow beam. Orientable by 90° horizontal rotation and 330° vertical rotation. Driver included.