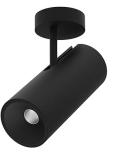

## Over Surface

4,5W / 300lm / 3000K / DALI / Spot 15° / ø85mm

63276

Design: O/M + Bartenbach GmbH Surface spotlight with die-cast aluminium body with electrostatic 100% polyester paint finish. Spot-lens with individual complex surface rips to provide a focal light and an extremely narrow beam. Orientable by 90° horizontal rotation and 330° vertical rotation. Driver included.

LED CRI>90 / >50.000h, L80/B10 2-step MacAdam / Driver included. IP20 | 230Vac | 50/60Hz

190

Finishes

.01 White / RAL 9010
.02 Black / RAL 9005

Data according to regulations

2019/2020/EU supplemented by 2021/341 |2019/2015/EU supplemented by 2021/340/EU Energy Consumption Labelling Ordinance. This product contains a light source of efficiency class F Model Identifier 2053560257L