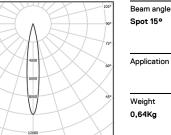

## Over Surface

9,8W / 600lm / 3000K / On/Off / Spot 15° / ø85mm

63275

Design: O/M + Bartenbach GmbH Surface spotlight with die-cast aluminium body with electrostatic 100% polyester paint finish. Spot-lens with individual complex surface rips to provide a focal light and an extremely narrow beam. Orientable by 90° horizontal rotation and 330° vertical rotation. Driver included.