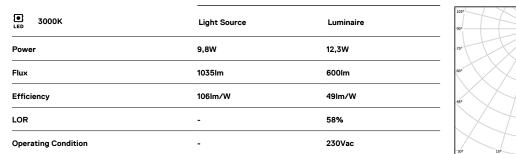

## Over Surface

9,8W / 600lm / 3000K / On/Off / Spot 15° / ø85mm

63275

Design: O/M + Bartenbach GmbH Surface spotlight with die-cast aluminium body with electrostatic 100% polyester paint finish. Spot-lens with individual complex surface rips to provide a focal light and an extremely narrow beam. Orientable by 90° horizontal rotation and 330° vertical rotation. Driver included.

LED CRI>90 / >50.000h, L80/B10 2-step MacAdam / Driver included. IP20 | 230Vac | 50/60Hz

190

Application

O .01 White / RAL 9010 • .02 Black / RAL 9005

Data according to regulations

2019/2020/EU supplemented by 2021/341 |2019/2015/EU supplemented by 2021/340/EU Energy Consumption Labelling Ordinance. This product contains a light source of efficiency class F Model Identifier 2053560257H