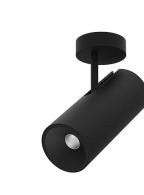

## Over Surface

9,8W / 600lm / 3000K / On/Off / Spot 15° / ø85mm

63275

Design: O/M + Bartenbach GmbH Surface spotlight with die-cast aluminium body with electrostatic 100% polyester paint finish. Spot-lens with individual complex surface rips to provide a focal light and an extremely narrow beam. Orientable by 90° horizontal rotation and 330° vertical rotation. Driver included.