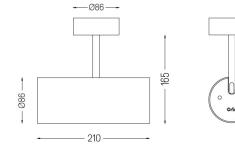

## Over Surface

9,8W / 600lm / 3000K / On/Off / Spot 15° / ø85mm

63275

Design: O/M + Bartenbach GmbH Surface spotlight with die-cast aluminium body with electrostatic 100% polyester paint finish. Spot-lens with individual complex surface rips to provide a focal light and an extremely narrow beam. Orientable by 90° horizontal rotation and 330° vertical rotation. Driver included.