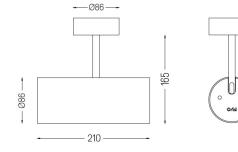

## Over Surface

4,5W / 300lm / 3000K / On/Off / Spot 15° / ø85mm

63274

Design: O/M + Bartenbach GmbH Surface spotlight with die-cast aluminium body with electrostatic 100% polyester paint finish. Spot-lens with individual complex surface rips to provide a focal light and an extremely narrow beam. Orientable by 90° horizontal rotation and 330° vertical rotation. Driver included.

LED CRI>90 / >50.000h, L80/B10 2-step MacAdam / Driver included. IP20 | 230Vac | 50/60Hz

190

Weight 0,64Kg

Finishes

.01 White / RAL 9010
.02 Black / RAL 9005

Data according to regulations

2019/2020/EU supplemented by 2021/341 |2019/2015/EU supplemented by 2021/340/EU Energy Consumption Labelling Ordinance. This product contains a light source of efficiency class F Model Identifier 2053560257L