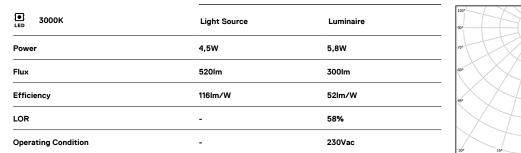

## Over Surface

4,5W / 300lm / 3000K / On/Off / Spot 15° / ø85mm

63274

Design: O/M + Bartenbach GmbH Surface spotlight with die-cast aluminium body with electrostatic 100% polyester paint finish. Spot-lens with individual complex surface rips to provide a focal light and an extremely narrow beam. Orientable by 90° horizontal rotation and 330° vertical rotation. Driver included.

LED CRI>90 / >50.000h, L80/B10 2-step MacAdam / Driver included. IP20 | 230Vac | 50/60Hz

190

Weight 0,64Kg

Finishes

.01 White / RAL 9010
.02 Black / RAL 9005

Data according to regulations

2019/2020/EU supplemented by 2021/341 |2019/2015/EU supplemented by 2021/340/EU Energy Consumption Labelling Ordinance. This product contains a light source of efficiency class F Model Identifier 2053560257L