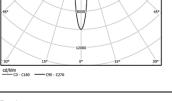

## Over Surface

4,5W / 300lm / 3000K / On/Off / Spot 15° / ø85mm

63274

Design: O/M + Bartenbach GmbH Surface spotlight with die-cast aluminium body with electrostatic 100% polyester paint finish. Spot-lens with individual complex surface rips to provide a focal light and an extremely narrow beam. Orientable by 90° horizontal rotation and 330° vertical rotation. Driver included.