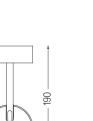

## Over Surface

9,8W / 550lm / 2700K / On/Off / Spot 15° / ø85mm

63271

Design: O/M + Bartenbach GmbH Surface spotlight with die-cast aluminium body with electrostatic 100% polyester paint finish. Spot-lens with individual complex surface rips to provide a focal light and an extremely narrow beam. Orientable by 90° horizontal rotation and 330° vertical rotation. Driver included.

LED CRI>90 / >50.000h, L80/B10 2-step MacAdam / Driver included. IP20 | 230Vac | 50/60Hz

Beam angle Spot 15° Application Weight 0,64Kg

.01 White / RAL 9010
.02 Black / RAL 9005

cd/klm \_\_\_\_\_\_C0 - C180 \_\_\_\_\_C90 - C270