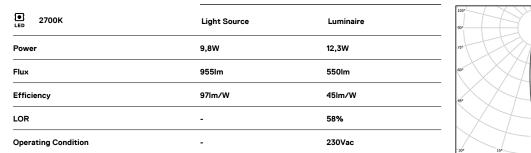

## Over Surface

9,8W / 550lm / 2700K / On/Off / Spot 15° / ø85mm

63271

Design: O/M + Bartenbach GmbH Surface spotlight with die-cast aluminium body with electrostatic 100% polyester paint finish. Spot-lens with individual complex surface rips to provide a focal light and an extremely narrow beam. Orientable by 90° horizontal rotation and 330° vertical rotation. Driver included.

LED CRI>90 / >50.000h, L80/B10 2-step MacAdam / Driver included. IP20 | 230Vac | 50/60Hz

Beam angle Spot 15° Application Weight 0,64Kg

.01 White / RAL 9010
.02 Black / RAL 9005

cd/klm \_\_\_\_\_\_C0 - C180 \_\_\_\_\_C90 - C270