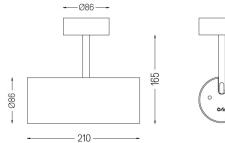

## Over Surface

9,8W / 550lm / 2700K / On/Off / Spot 15° / ø85mm

63271

Design: O/M + Bartenbach GmbH Surface spotlight with die-cast aluminium body with electrostatic 100% polyester paint finish. Spot-lens with individual complex surface rips to provide a focal light and an extremely narrow beam. Orientable by 90° horizontal rotation and 330° vertical rotation. Driver included.

LED CRI>90 / >50.000h, L80/B10 2-step MacAdam / Driver included. IP20 | 230Vac | 50/60Hz

Beam angle Spot 15° Application Weight 0,64Kg

.01 White / RAL 9010
.02 Black / RAL 9005

cd/klm \_\_\_\_\_\_C0 - C180 \_\_\_\_\_C90 - C270