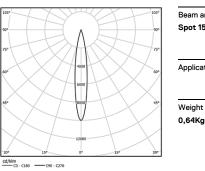

LED CRI>90 / >50.000h, L80/B10 2-step MacAdam / Driver included. IP20 | 230Vac | 50/60Hz

190

Beam angle Spot 15°

Application

0,64Kg

O .01 White / RAL 9010 • .02 Black / RAL 9005

Data according to regulations