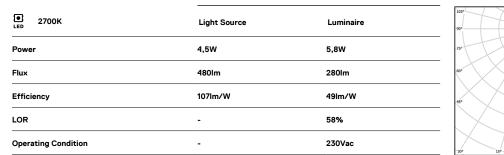

## Over Surface

4,5W / 280Im / 2700K / On/Off / Spot 15° / ø85mm

63270

Design: O/M + Bartenbach GmbH Surface spotlight with die-cast aluminium body with electrostatic 100% polyester paint finish. Spot-lens with individual complex surface rips to provide a focal light and an extremely narrow beam. Orientable by 90° horizontal rotation and 330° vertical rotation. Driver included.

LED CRI>90 / >50.000h, L80/B10 2-step MacAdam / Driver included. IP20 | 230Vac | 50/60Hz

190

Beam angle Spot 15°

Application

0,64Kg

O .01 White / RAL 9010 • .02 Black / RAL 9005

Data according to regulations