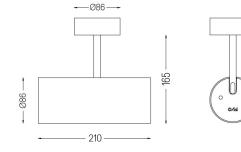

## Over Surface

4,5W / 280Im / 2700K / On/Off / Spot 15° / ø85mm

63270

Design: O/M + Bartenbach GmbH Surface spotlight with die-cast aluminium body with electrostatic 100% polyester paint finish. Spot-lens with individual complex surface rips to provide a focal light and an extremely narrow beam. Orientable by 90° horizontal rotation and 330° vertical rotation. Driver included.

LED CRI>90 / >50.000h, L80/B10 2-step MacAdam / Driver included. IP20 | 230Vac | 50/60Hz

190

Beam angle Spot 15°

Application

0,64Kg

O .01 White / RAL 9010 • .02 Black / RAL 9005

Data according to regulations