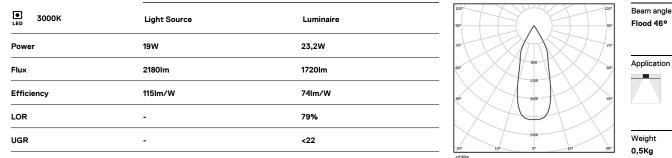

## Design: O/M

Ceiling-recessed luminaire made of aluminium diecast.

Adjustable version (orientable by 30° on the horizontal axis and 355° on the vertical axis).

Recessing accessory for flush version supplied separately.

LED CRI>80 / >50.000h, L80/B10 3-step MacAdam / Power supply included. IP20 | 230Vac | 50/60Hz

mm \_\_\_\_\_

@ 095 (trim version)

Finishes

O .04 Matt White • .05 Matt Black

## Optional

59066 Flush accessory (12.5mm ceilings) 201x17mm 59067 Flush accessory (15mm ceilings) 201×19,5mm 59068 Flush accessory (25mm ceilings) 201x29,5mm

For the specific supply of "DALI 2" drivers, please contact: support@om-light.com The cutout dimensions are for plasterboard ceilings. For other type of material please contact: support@om-light.com