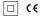

10W / 950lm / 3000K / DALI / Flood 46° / ø100mm

63224



Ceiling-recessed luminaire made of aluminium die-

Adjustable version (orientable by 30° on the horizontal axis and 355° on the vertical axis). Recessing accessory for flush version supplied separately.

LED CRI>80 / >50.000h, L80/B10 3-step MacAdam / Power supply included. IP20 | 230Vac | 50/60Hz



| - | • |
|---|---|
| • | • |
|   |   |

| 100 3000K  | Light Source | Luminaire |
|------------|--------------|-----------|
| Power      | 10W          | 12,5W     |
| Flux       | 1200lm       | 950lm     |
| Efficiency | 120lm/W      | 76lm/W    |
| LOR        | -            | 79%       |
| UGR        | -            | <22       |



Beam angle Flood 46°

Application



Weight



@095 (trim version)



## Finishes

O .04 Matt White

.05 Matt Black

Optional

59066 Flush accessory (12.5mm ceilings)

201×17mm

59067 Flush accessory (15mm ceilings)

201×19,5mm

59068 Flush accessory (25mm ceilings)

201×29,5mm

For the specific supply of "DALI 2" drivers, please contact: support@om-light.com

The cutout dimensions are for plasterboard ceilings. For other type of  $material\ please\ contac