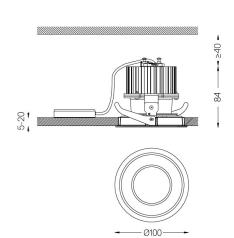

10W / 950lm / 3000K / DALI / Flood 46° / ø100mm

63224

Ceiling-recessed luminaire made of aluminium die-

Adjustable version (orientable by 30° on the horizontal axis and 355° on the vertical axis). Recessing accessory for flush version supplied separately.

Beam angle Flood 46°

Application

Weight

@095 (trim version)