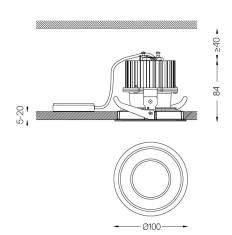

## **Beam Adjustable**

10W / 950lm / 3000K / On/Off / Flood 46° / ø100mm

63220

Ceiling-recessed luminaire made of aluminium die-

Adjustable version (orientable by 30° on the horizontal axis and 355° on the vertical axis). Recessing accessory for flush version supplied separately.

Beam angle Flood 46°

Application

Weight

@095 (trim version)

## Finishes

O .04 Matt White

.05 Matt Black

Optional

59066 Flush accessory (12.5mm ceilings)

201×17mm

59067 Flush accessory (15mm ceilings)

201×19,5mm

59068 Flush accessory (25mm ceilings)

201×29,5mm

The cutout dimensions are for plasterboard ceilings. For other type of material please contact: support@om-light.com

Data according to regulations

2019/2020/EU supplemented by 2021/341 |2019/2015/EU supplemented by 2021/340/EU Energy Consumption Labelling Ordinance. This product contains a light source of efficiency class E Model Identifier BXRC-30E2000-C-73