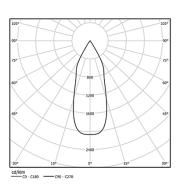

## **Beam Adjustable**

10W / 950lm / 3000K / On/Off / Flood 46° / ø100mm

63220



Ceiling-recessed luminaire made of aluminium die-

Adjustable version (orientable by 30° on the horizontal axis and 355° on the vertical axis). Recessing accessory for flush version supplied separately.

LED CRI>80 / >50.000h, L80/B10 3-step MacAdam / Power supply included. IP20 | 230Vac | 50/60Hz





| <b>●</b> 3000K | Light Source | Luminaire |
|----------------|--------------|-----------|
| Power          | 10W          | 12,5W     |
| Flux           | 1200lm       | 950lm     |
| Efficiency     | 120lm/W      | 76lm/W    |
| LOR            | -            | 79%       |
| UGR            | -            | <22       |



Beam angle Flood 46°

Application



Weight



@095 (trim version)



## Finishes

O .04 Matt White

.05 Matt Black

Optional

59066 Flush accessory (12.5mm ceilings)

201×17mm

59067 Flush accessory (15mm ceilings)

201×19,5mm

59068 Flush accessory (25mm ceilings)

201×29,5mm

The cutout dimensions are for plasterboard ceilings. For other type of material please contact: support@om-light.com

Data according to regulations

2019/2020/EU supplemented by 2021/341 |2019/2015/EU supplemented by 2021/340/EU Energy Consumption Labelling Ordinance. This product contains a light source of efficiency class E Model Identifier BXRC-30E2000-C-73