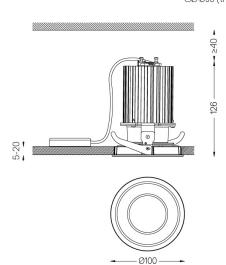

19W / 1630lm / 2700K / DALI / Flood 46° / ø100mm

63217

Ceiling-recessed luminaire made of aluminium die-

Adjustable version (orientable by 30° on the horizontal axis and 355° on the vertical axis). Recessing accessory for flush version supplied separately.

Beam angle Flood 46°

Application

Weight

@095 (trim version)