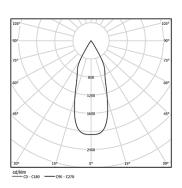

19W / 1630lm / 2700K / DALI / Flood 46° / ø100mm

63217

Ceiling-recessed luminaire made of aluminium die-

Adjustable version (orientable by 30° on the horizontal axis and 355° on the vertical axis). Recessing accessory for flush version supplied separately.

LED CRI>90 / >50.000h, L80/B10 3-step MacAdam / Power supply included. IP20 | 230Vac | 50/60Hz

| - | • |
|---|---|
| • | • |
|   |   |

| 1 2700K    | Light Source | Luminaire |
|------------|--------------|-----------|
| Power      | 19W          | 23,2W     |
| Flux       | 2060lm       | 1630lm    |
| Efficiency | 108lm/W      | 70lm/W    |
| LOR        | -            | 79%       |
| UGR        | -            | <22       |

Beam angle Flood 46°

Application

Weight

@095 (trim version)