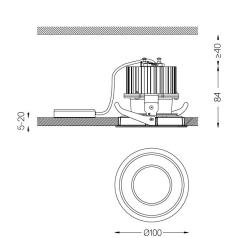

10W / 870Im / 2700K / DALI / Flood 46° / ø100mm

63216

Ceiling-recessed luminaire made of aluminium die-

Adjustable version (orientable by 30° on the horizontal axis and 355° on the vertical axis). Recessing accessory for flush version supplied separately.

Beam angle Flood 46°

Application

Weight

@095 (trim version)