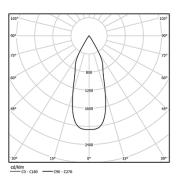

10W / 870Im / 2700K / DALI / Flood 46° / ø100mm

63216

Ceiling-recessed luminaire made of aluminium die-

Adjustable version (orientable by 30° on the horizontal axis and 355° on the vertical axis). Recessing accessory for flush version supplied separately.

Beam angle Flood 46°

Application

Weight

@095 (trim version)