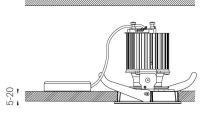

LED CRI>80 / >50.000h, L80/B10 2-step MacAdam / Power supply included. IP20 | 230Vac | 50/60Hz

mm \_\_\_\_\_

Ø70 (trim version)

≥40

78

Finishes

O .04 Matt White • .05 Matt Black