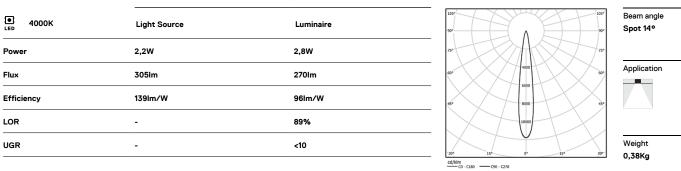

## Design: O/M

Ceiling-recessed luminaire made of aluminium diecast.

Adjustable version (orientable by 30° on the

horizontal axis and 355° on the vertical axis).

Recessing accessory for flush version supplied separately.

LED CRI>80 / >50.000h, L80/B10 2-step MacAdam / Power supply included. IP20 | 230Vac | 50/60Hz

mm \_\_\_\_\_

Ø70 (trim version)

≥40

78

Finishes

O .04 Matt White • .05 Matt Black