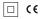

## Beam Adjustable

2,2W / 270Im / 4000K / DALI / Spot 14° / ø75mm

63205

LED CRI>80 / >50.000h, L80/B10 2-step MacAdam / Power supply included. IP20 | 230Vac | 50/60Hz

mm \_\_\_\_\_

Ø70 (trim version)

≥40

78

Finishes

O .04 Matt White • .05 Matt Black