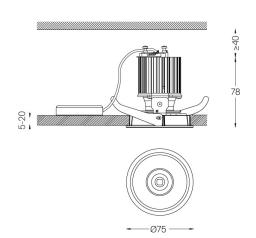

Beam angle Medium 23°

Application

Weight 0,38Kg

mm

@070 (trim version)

Finishes

O .04 Matt White

.05 Matt Black

Optional

59063 Flush accessory (12.5mm ceilings)

176×17mm

59064 Flush accessory (15mm ceilings)

176×19,5mm

59065 Flush accessory (25mm ceilings)

The cutout dimensions are for plasterboard ceilings. For other type of material please contact: support@om-light.com