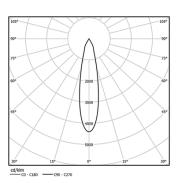

LED CRI>80 / >50.000h, L80/B10 2-step MacAdam / Power supply included. IP20 | 230Vac | 50/60Hz

| 4000K      | Light Source | Luminaire |
|------------|--------------|-----------|
| Power      | 4,5W         | 5,8W      |
| Flux       | 620Im        | 460lm     |
| Efficiency | 138lm/W      | 80lm/W    |
| LOR        | -            | 74%       |
| UGR        | -            | <16       |

Beam angle Medium 23°

Application

Weight 0,38Kg

mm

@070 (trim version)

Finishes

O .04 Matt White

.05 Matt Black