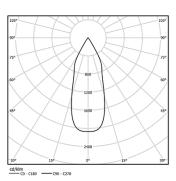

4,5W / 390lm / 3000K / On/Off / Flood 37° / ø75mm

63193



Ceiling-recessed luminaire made of aluminium die-

Adjustable version (orientable by 30° on the horizontal axis and 355° on the vertical axis). Recessing accessory for flush version supplied separately.

LED CRI>90 / >50.000h, L80/B10 2-step MacAdam / Power supply included. IP20 | 230Vac | 50/60Hz



| ( | € |
|---|---|
|   |   |

| ● 3000K    | Light Source | Luminaire |
|------------|--------------|-----------|
| Power      | 4,5W         | 5,8W      |
| Flux       | 520lm        | 390lm     |
| Efficiency | 116lm/W      | 68lm/W    |
| LOR        | -            | 75%       |
| UGR        | -            | <19       |



Beam angle Flood 37°

Application



Weight 0,38Kg

mm

@ 070 (trim version)



## Finishes

O.04 Matt White

• .05 Matt Black

Optional

59063 Flush accessory (12.5mm ceilings)

176×17mm

59064 Flush accessory (15mm ceilings)

176×19,5mm

59065 Flush accessory (25mm ceilings)

176×29,5mm

The cutout dimensions are for plasterboard ceilings. For other type of material please contact: support@om-light.com

Data according to regulations

2019/2020/EU supplemented by 2021/341 |2019/2015/EU supplemented by 2021/340/EU Energy Consumption Labelling Ordinance. This product contains a light source of efficiency class F Model Identifier 2053560257L