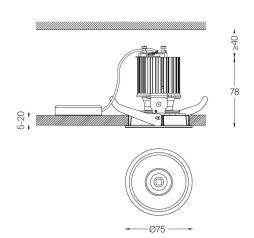

4,5W / 390lm / 3000K / On/Off / Flood 37° / ø75mm

63193

Ceiling-recessed luminaire made of aluminium die-

Adjustable version (orientable by 30° on the horizontal axis and 355° on the vertical axis). Recessing accessory for flush version supplied separately.

Beam angle Flood 37°

Application

Weight 0,38Kg

mm

@ 070 (trim version)