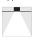

## Beam Adjustable

4,5W / 380lm / 3000K / On/Off / Medium 23° / ø75mm

63191

Ceiling-recessed luminaire made of aluminium die-

Adjustable version (orientable by 30° on the horizontal axis and 355° on the vertical axis). Recessing accessory for flush version supplied separately.

Beam angle Medium 23°

Application

Weight 0,38Kg

mm

@ 070 (trim version)