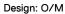

## Beam Adjustable

4,5W / 380lm / 3000K / On/Off / Medium 23° / ø75mm

63191



Ceiling-recessed luminaire made of aluminium die-

Adjustable version (orientable by 30° on the horizontal axis and 355° on the vertical axis). Recessing accessory for flush version supplied separately.

LED CRI>90 / >50.000h, L80/B10 2-step MacAdam / Power supply included. IP20 | 230Vac | 50/60Hz



| ( | € |
|---|---|
|   |   |

| 3000K      | Light Source | Luminaire |
|------------|--------------|-----------|
| Power      | 4,5W         | 5,8W      |
| Flux       | 520lm        | 380lm     |
| Efficiency | 116lm/W      | 66lm/W    |
| LOR        | -            | 73%       |
| UGR        | -            | <16       |



Beam angle Medium 23°

Application



Weight 0,38Kg

mm

@ 070 (trim version)



## Finishes

O.04 Matt White

.05 Matt Black

Optional

59063 Flush accessory (12.5mm c