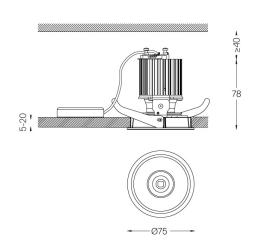

## **Beam Adjustable**

4,5W / 360lm / 2700K / DALI / Flood 37° / ø75mm

63188

Ceiling-recessed luminaire made of aluminium die-

Adjustable version (orientable by 30° on the horizontal axis and 355° on the vertical axis). Recessing accessory for flush version supplied separately.

Beam angle Flood 37°

Application

Weight 0,38Kg

mm

@070 (trim version)