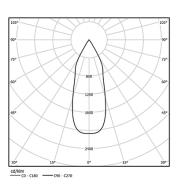

LED CRI>90 / >50.000h, L80/B10 2-step MacAdam / Power supply included. IP20 | 230Vac | 50/60Hz

| 2700K      | Light Source | Luminaire |
|------------|--------------|-----------|
| Power      | 4,5W         | 5,8W      |
| Flux       | 480lm        | 360lm     |
| Efficiency | 107lm/W      | 62lm/W    |
| LOR        | -            | 75%       |
| UGR        | -            | <19       |

Beam angle Flood 37°

Application

Weight 0,38Kg

mm

@070 (trim version)