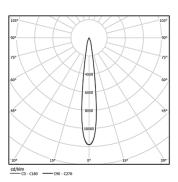

LED CRI>90 / >50.000h, L80/B10 2-step MacAdam / Power supply included. IP20 | 230Vac | 50/60Hz

| C | E |
|---|---|
|   |   |

| 2700K      | Light Source | Luminaire |
|------------|--------------|-----------|
| Power      | 2,2W         | 2,8W      |
| Flux       | 200lm        | 180lm     |
| Efficiency | 91lm/W       | 64lm/W    |
| LOR        | -            | 90%       |
| UGR        | -            | <10       |

Beam angle Spot 14°

Application

Weight 0,38Kg

mm

@070 (trim version)