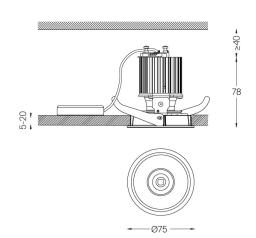

Beam angle Spot 14°

Application

Weight 0,38Kg

mm

@070 (trim version)

## Finishes

O .04 Matt White

.05 Matt Black

Optional

59063 Flush accessory (12.5mm ceilings)

176×17mm

59064 Flush accessory (15mm ceilings) 176×19,5mm

59065 Flush accessory (25mm ceilings)

176×29,5mm

The cutout dimensions are for plasterboard ceilings. For other type of material please contact: support@om-light.com

Data according to regulations

2019/2020/EU supplemented by 2021/341 |2019/2015/EU supplemented by 2021/340/EU Energy Consumption Labelling Ordinance. This product contains a light source of efficiency class F Model Identifier 4053560279