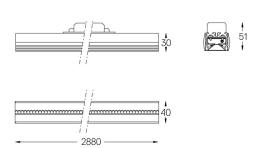

## inFinit Made-to-measure

53W / 6000lm / 4000K / DALI / Wide flood 76° / 2880mm

63179

Product timing available by request

Design: OM + Bartenbach

GmbH

Module with linear extruded lenses (Lightstream) combined with a secondary reflector, integrated into an extruded aluminium profile.