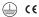

| 1000K      | Light Source | Luminaire |
|------------|--------------|-----------|
| Power      | 53W          | 62,4W     |
| Flux       | 7500lm       | 6000lm    |
| Efficiency | 142lm/W      | 96lm/W    |
| LOR        | -            | 80%       |
| UGR        | -            | <16       |

Wide flood 76° Application

Weight

O .01 White / RAL 9010

● .02 Black / RAL 9005

For the specific supply of "DALI 2" drivers, please contact: support@om-light.com

Choose the length and layout of the system exactly as you want it, to model the right lighting functions for different tasks. For further information please contact: support@om-light.com