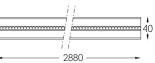

## inFinit Made-to-measure

33W / 3600lm / 4000K / DALI / Wide flood 63178 76° / 2880mm

Product timing available by request

Design: OM + Bartenbach GmbH

Module with linear extruded lenses (Lightstream) combined with a secondary reflector, integrated into an extruded aluminium profile.

Beam angle Wide flood 76°

Weight