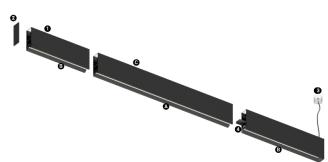

## **O/M**

Structure 1 Profile 2 End caps

3 Fitting accessories 4 Profile coupling

Modules A inFinit module (middle) B inFinit module (end) **c** Indirect module

## inFinit Made-to-measure

33W / 3600lm / 4000K / DALI / Wide flood 63178 76° / 2880mm

Product timing available by request

Design: OM + Bartenbach GmbH

Module with linear extruded lenses (Lightstream) combined with a secondary reflector, integrated into an extruded aluminium profile.