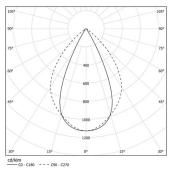

LED CRI>90 / >50.000h, L80/B10 / 2-step MacAdam Power supply included. IP20 | 230Vac | 50/60Hz

| • 4000K    | Light Source | Luminaire | 10  |
|------------|--------------|-----------|-----|
| Power      | 33W          | 38,8W     | -75 |
| Flux       | 4500lm       | 3600lm    | 60  |
| Efficiency | 136lm/W      | 93lm/W    | 45  |
| LOR        | -            | 80%       |     |
| UGR        | -            | <13       |     |

Beam angle Wide flood 76°

Weight