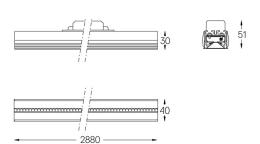

## inFinit Made-to-measure

46W / 5200Im / 4000K / DALI / Flood 64° / 2880mm

63177

Product timing available by request

Design: OM + Bartenbach

GmbH

Module with linear extruded lenses (Lightstream) combined with a secondary reflector, integrated into an extruded aluminium profile.

LED CRI>90 / >50.000h, L80/B10 / 2-step MacAdam Power supply included. IP20 | 230Vac | 50/60Hz

| 0                     |                           |
|-----------------------|---------------------------|
| Structure             | Modules                   |
| 1 Profile             | A inFinit module (middle) |
| 2 End caps            | B inFinit module (end)    |
| 3 Fitting accessories | C Indirect module         |
| 4 Profile coupling    |                           |