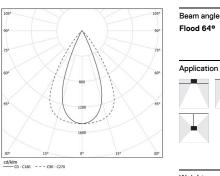

## inFinit Made-to-measure

46W / 5200Im / 4000K / DALI / Flood 64° / 2880mm

63177

Product timing available by request

Design: OM + Bartenbach

GmbH

Module with linear extruded lenses (Lightstream) combined with a secondary reflector, integrated into an extruded aluminium profile.

| ● 4000K    | Light Source | Luminaire |
|------------|--------------|-----------|
| Power      | 46W          | 54,1W     |
| Flux       | 6500lm       | 5200lm    |
| Efficiency | 141lm/W      | 96lm/W    |
| LOR        | -            | 80%       |
| UGR        | -            | <16       |