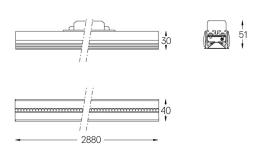

## inFinit Made-to-measure

33W / 3600lm / 4000K / DALI / Flood 64° / 2880mm

63176

Product timing available by request

Design: OM + Bartenbach

GmbH

Module with linear extruded lenses (Lightstream) combined with a secondary reflector, integrated into an extruded aluminium profile.

Beam angle
Flood 64°

Application

Weight

mm\_

Finishes

O .01 White / RAL 9010

● .02 Black / RAL 9005

For the specific supply of "DALI 2" drivers, please contact: support@om-light.com