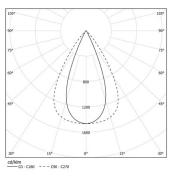

| 1000K      | Light Source | Luminaire |
|------------|--------------|-----------|
| Power      | 33W          | 38,8W     |
| Flux       | 4500lm       | 3600lm    |
| Efficiency | 136lm/W      | 93lm/W    |
| LOR        | -            | 80%       |
| UGR        | -            | <13       |

Beam angle
Flood 64°

Application

Weight

mm\_

Finishes

O .01 White / RAL 9010

● .02 Black / RAL 9005

For the specific supply of "DALI 2" drivers, please contact: support@om-light.com