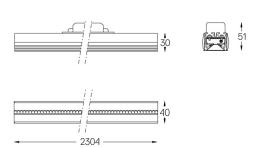

## inFinit Made-to-measure

27W / 2880lm / 4000K / DALI / Wide flood 76° / 2304mm

63174

Product timing available by request

Design: OM + Bartenbach

GmbH

Module with linear extruded lenses (Lightstream) combined with a secondary reflector, integrated into an extruded aluminium profile.