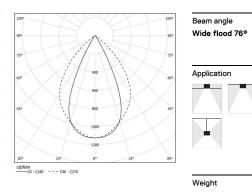

## inFinit Made-to-measure

27W / 2880lm / 4000K / DALI / Wide flood 76° / 2304mm

63174

Product timing available by request

Design: OM + Bartenbach

GmbH

Module with linear extruded lenses (Lightstream) combined with a secondary reflector, integrated into an extruded aluminium profile.

| 1000K      | Light Source | Luminaire |
|------------|--------------|-----------|
| Power      | 27W          | 31,7W     |
| Flux       | 3600lm       | 2880lm    |
| Efficiency | 138lm/W      | 91lm/W    |
| LOR        | -            | 80%       |
| UGR        | -            | <13       |