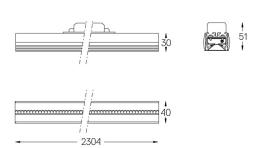

## inFinit Made-to-measure

37W / 4160lm / 4000K / DALI / Flood 64° / 2304mm

63173

Product timing available by request

Design: OM + Bartenbach

GmbH

Module with linear extruded lenses (Lightstream) combined with a secondary reflector, integrated into an extruded aluminium profile.

Beam angle
Flood 64°

Application

Weight

mm

Finishes

O .01 White / RAL 9010

● .02 Black / RAL 9005

For the specific supply of "DALI 2" drivers, please contact: support@om-light.com