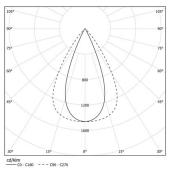

| 1000K      | Light Source | Luminaire |
|------------|--------------|-----------|
| Power      | 37W          | 43,3W     |
| Flux       | 5200lm       | 4160lm    |
| Efficiency | 141lm/W      | 96lm/W    |
| LOR        | -            | 80%       |
| UGR        | -            | <16       |

Beam angle
Flood 64°

Application

Weight

mm

Finishes

O .01 White / RAL 9010

● .02 Black / RAL 9005

For the specific supply of "DALI 2" drivers, please contact: support@om-light.com