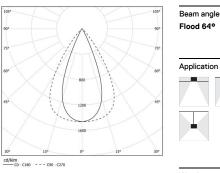

| 1000K      | Light Source | Luminaire |
|------------|--------------|-----------|
| Power      | 27W          | 31,7W     |
| Flux       | 3600lm       | 2880lm    |
| Efficiency | 138lm/W      | 91lm/W    |
| LOR        | -            | 80%       |
| UGR        | -            | <13       |