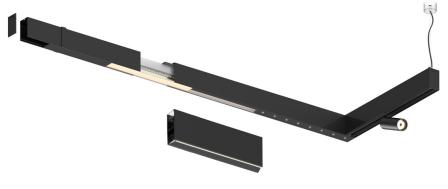

## 4000K Light Source Luminaire 27W 32W Power Flux 3600lm 2880lm Efficiency 136lm/W 92lm/W LOR 0.8 -UGR <13 -

Beam angle Flood 65°

Application

Weight