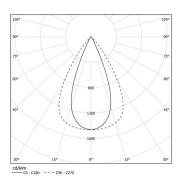

## Sys45 inFinit module

27W / 2880lm / 4000K / DALI / Flood 65° / 2323mm

63156

Compatibility with other modules must be confirmed with support@om-light.com

Design: OM + Bartenbach GmbH

Module with linear extruded lenses (Lightstream) combined with a secondary reflector, integrated into an extruded aluminium profile.

## 4000K Light Source Luminaire 27W 32W Power Flux 3600lm 2880lm Efficiency 136lm/W 92lm/W LOR 0.8 -UGR <13 -

Beam angle Flood 65°

Application

Weight