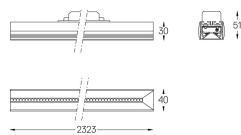

Beam angle Flood 65°

Application

Weight

27W 32W Power Flux 3360lm 2720lm Efficiency 127lm/W 87lm/W LOR 0.810000000000000 -UGR <13 -

Finishes

O .01 White / RAL 9010 • .02 Black / RAL 9005

For the specific supply of "DALI 2" drivers, please contact: support@om-light.com