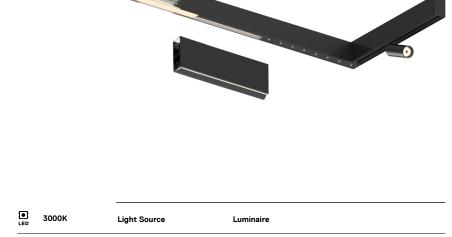

## Sys45 inFinit module

27W / 2720lm / 3000K / DALI / Flood 65° / 2323mm

63148

Compatibility with other modules must be confirmed with support@om-light.com

Design: OM + Bartenbach GmbH

Module with linear extruded lenses (Lightstream) combined with a secondary reflector, integrated into an extruded aluminium profile.

Beam angle Flood 65°

Application

Weight

27W 32W Power Flux 3360lm 2720lm Efficiency 127lm/W 87lm/W LOR 0.810000000000000 -UGR <13 -

Finishes

O .01 White / RAL 9010 • .02 Black / RAL 9005

For the specific supply of "DALI 2" drivers, please contact: support@om-light.com