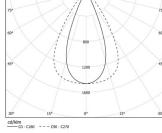

LED CRI>90 / >50.000h, L80/B10 / 2-step MacAdam Power supply included. IP20 | 230Vac | 50/60Hz

5

|      |       |       |             | 105 |
|------|-------|-------|-------------|-----|
| 05*  |       |       |             |     |
|      |       |       |             |     |
| 0*   |       | ^     |             | 901 |
|      |       | 15    |             |     |
|      |       | 11    |             |     |
| 50   |       | 1 \'  |             | 75  |
|      | X /   | The N | il X        |     |
|      | 1     |       | 1: 1        |     |
|      | X     | 1/ \  | $\times :/$ |     |
| D.a. | 1 1   |       | XX          | 601 |
|      | 17    | 800   | The second  |     |
|      | 1:    |       | 1 1         |     |
|      | 11    |       | 1 1/        |     |
|      | N     |       |             |     |
| 5*   | 1:1   | 1200  | KIN         | 45  |
|      | · · / |       | N: N        |     |
|      | · ·   |       |             |     |
|      | ~/    |       |             |     |
|      |       | 1600  |             |     |
|      |       | 1000  |             |     |
|      |       |       |             |     |
|      |       |       |             |     |
|      | 1     | 1600  |             |     |