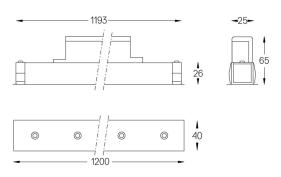

## inVision45 Made-to-measure

27W / 2600lm / 4000K / DALI / Flood 52° / 1200mm

63146

Design: O/M + Bartenbach GmbH inVision module with housing and perforated cover plate made of aluminium with textured-paint finish.

mm