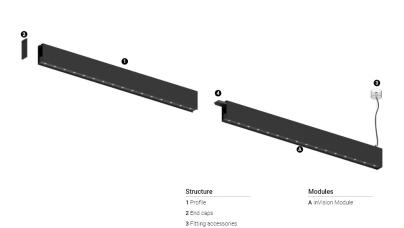

## O/M

4 Profile coupling

## inVision45 Made-to-measure

27W / 2600lm / 4000K / DALI / Flood 52° / 1200mm

63146

Design: O/M + Bartenbach GmbH inVision module with housing and perforated cover plate made of aluminium with textured-paint finish.