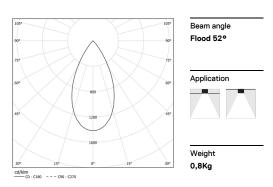

## inVision45 Made-to-measure

27W / 2600lm / 4000K / DALI / Flood 52° / 1200mm

63146

Design: O/M + Bartenbach GmbH inVision module with housing and perforated cover plate made of aluminium with textured-paint finish.

LED CRI>80 / >50.000h, L80/B10 / 2-step MacAdam Power supply included. IP20 | 230Vac | 50/60Hz

| ₹ | シ | • | ľ |
|---|---|---|---|
|   |   |   |   |

| 1000K      | Light Source | Luminaire |
|------------|--------------|-----------|
| Power      | 27W          | 32,9W     |
| Flux       | 3440lm       | 2600lm    |
| Efficiency | 127lm/W      | 79lm/W    |
| LOR        | -            | 76%       |
| UGR        | -            | <10       |