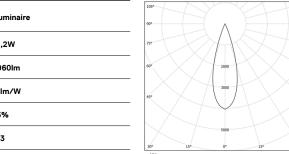

LED CRI>80 / >50.000h, L80/B10 / 2-step MacAdam Power supply included. IP20 | 230Vac | 50/60Hz

| 1000K      | Light Source | Luminaire |
|------------|--------------|-----------|
| Power      | 52W          | 61,2W     |
| Flux       | 6800lm       | 4960lm    |
| Efficiency | 131lm/W      | 81lm/W    |
| LOR        | -            | 73%       |
| UGR        | -            | <13       |

Beam angle Medium 31° Application

Weight 0,8Kg

mm