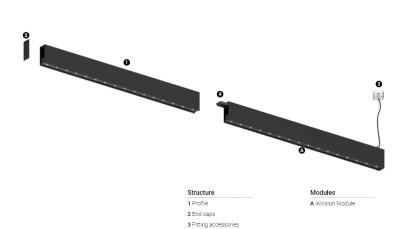

## O/M

4 Profile coupling

## inVision45 Made-to-measure

52W / 4960lm / 4000K / DALI / Medium 31º / 1200mm

63145

Design: O/M + Bartenbach GmbH inVision module with housing and perforated cover plate made of aluminium with textured-paint finish.

## Finishes

O .01 White / RAL 9010 ● .02 Black / RAL 9005

For the specific supply of "DALI 2" drivers, please contact: support@om-light.com

Choose the length and layout of the system exactly as you want it, to model the right lighting functions for different tasks. For further information please contact: support@om-light.com