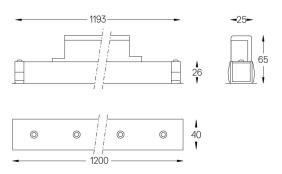

## O/M



4 Profile coupling

## inVision45 Made-to-measure

52W / 4960lm / 4000K / DALI / Medium 31º / 1200mm

63145

Design: O/M + Bartenbach GmbH inVision module with housing and perforated cover plate made of aluminium with textured-paint finish.

LED CRI>80 / >50.000h, L80/B10 / 2-step MacAdam Power supply included. IP20 | 230Vac | 50/60Hz



| 1000K      | Light Source | Luminaire |
|------------|--------------|-----------|
| Power      | 52W          | 61,2W     |
| Flux       | 6800lm       | 4960lm    |
| Efficiency | 131lm/W      | 81lm/W    |
| LOR        | -            | 73%       |
| UGR        | -            | <13       |



Beam angle Medium 31° Application

Weight 0,8Kg

mm



## Finishes

O .01 White / RAL 9010 ● .02 Black / RAL 9005

For the specific supply of "DALI 2" drivers, please contact: support@om-light.com

Choose the length and layout of the system exactly as you want it, to model the right lighting functions for different tasks. For further information please contact: support@om-light.com