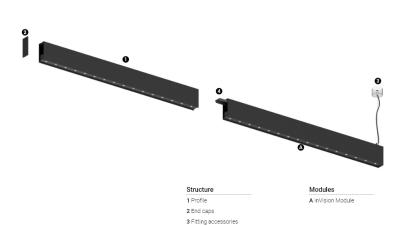

## O/M

4 Profile coupling

## inVision45 Made-to-measure

27W / 2520lm / 4000K / DALI / Medium 31º / 1200mm

63144

Design: O/M + Bartenbach GmbH inVision module with housing and perforated cover plate made of aluminium with textured-paint finish.