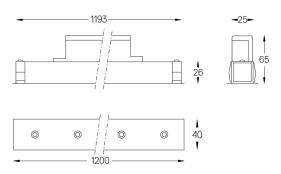

## inVision45 Made-to-measure

27W / 2520lm / 4000K / DALI / Medium 31º / 1200mm

63144

Design: O/M + Bartenbach GmbH inVision module with housing and perforated cover plate made of aluminium with textured-paint finish.