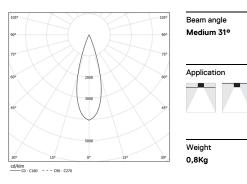

## inVision45 Made-to-measure

27W / 2520lm / 4000K / DALI / Medium 31º / 1200mm

63144

Design: O/M + Bartenbach GmbH inVision module with housing and perforated cover plate made of aluminium with textured-paint finish.

LED CRI>80 / >50.000h, L80/B10 / 2-step MacAdam Power supply included. IP20 | 230Vac | 50/60Hz

| ● 4000K    | Light Source | Luminaire |
|------------|--------------|-----------|
| Power      | 27W          | 32,9W     |
| Flux       | 3440lm       | 2520lm    |
| Efficiency | 127lm/W      | 77lm/W    |
| LOR        | -            | 73%       |
| UGR        | -            | <10       |