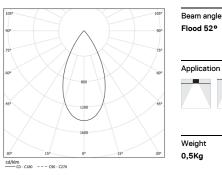

## inVision45 Made-to-measure

14W / 1300lm / 4000K / DALI / Flood 52° / 600mm

63142

Design: O/M + Bartenbach GmbH inVision module with housing and perforated cover plate made of aluminium with textured-paint finish.