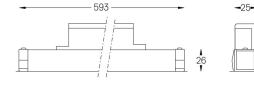

## inVision45 Made-to-measure

14W / 1300lm / 4000K / DALI / Flood 52° / 600mm

63142

Design: O/M + Bartenbach GmbH inVision module with housing and perforated cover plate made of aluminium with textured-paint finish.

LED CRI>80 / >50.000h, L80/B10 / 2-step MacAdam Power supply included. IP20 | 230Vac | 50/60Hz

٠ ( (

0

3

0

Finishes

.01 White / RAL 9010
.02 Black / RAL 9005

For the specific supply of "DALI 2" drivers, please contact: support@om-light.com