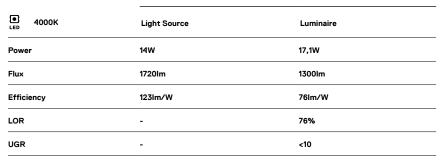

## inVision45 Made-to-measure

14W / 1300lm / 4000K / DALI / Flood 52° / 600mm

63142

Design: O/M + Bartenbach GmbH inVision module with housing and perforated cover plate made of aluminium with textured-paint finish.

LED CRI>80 / >50.000h, L80/B10 / 2-step MacAdam Power supply included. IP20 | 230Vac | 50/60Hz

٠ ( (

0

3

0

Finishes

.01 White / RAL 9010
.02 Black / RAL 9005

For the specific supply of "DALI 2" drivers, please contact: support@om-light.com