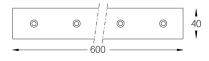

## inVision45 Made-to-measure

14W / 1300lm / 4000K / DALI / Flood 52° / 600mm

63142

Design: O/M + Bartenbach GmbH inVision module with housing and perforated cover plate made of aluminium with textured-paint finish.

LED CRI>80 / >50.000h, L80/B10 / 2-step MacAdam Power supply included. IP20 | 230Vac | 50/60Hz

٠ ( (

0

3

0

Finishes

.01 White / RAL 9010
.02 Black / RAL 9005

For the specific supply of "DALI 2" drivers, please contact: support@om-light.com