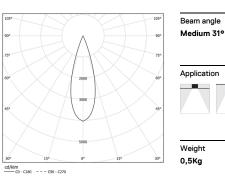

## inVision45 Made-to-measure

26W / 2480lm / 4000K / DALI / Medium 31° / 600mm

63141

Design: O/M + Bartenbach GmbH inVision module with housing and perforated cover plate made of aluminium with textured-paint finish.