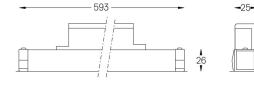

## inVision45 Made-to-measure

26W / 2480lm / 4000K / DALI / Medium 31° / 600mm

63141

Design: O/M + Bartenbach GmbH inVision module with housing and perforated cover plate made of aluminium with textured-paint finish.