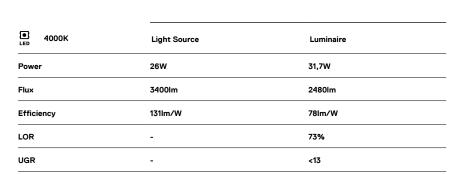

## inVision45 Made-to-measure

26W / 2480lm / 4000K / DALI / Medium 31° / 600mm

63141

Design: O/M + Bartenbach GmbH inVision module with housing and perforated cover plate made of aluminium with textured-paint finish.

LED CRI>80 / >50.000h, L80/B10 / 2-step MacAdam Power supply included. IP20 | 230Vac | 50/60Hz

٠ ( (

0

3

Finishes

.01 White / RAL 9010
.02 Black / RAL 9005

For the specific supply of "DALI 2" drivers, please contact: support@om-light.com