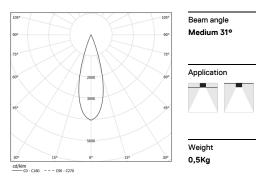

## inVision45 Made-to-measure

14W / 1260lm / 4000K / DALI / Medium 31° / 600mm

63140

Design: O/M + Bartenbach GmbH inVision module with housing and perforated cover plate made of aluminium with textured-paint finish.

LED CRI>80 / >50.000h, L80/B10 / 2-step MacAdam Power supply included. IP20 | 230Vac | 50/60Hz

| 1000K      | Light Source | Luminaire |
|------------|--------------|-----------|
| Power      | 14W          | 17,1W     |
| Flux       | 1720lm       | 1260lm    |
| Efficiency | 123lm/W      | 74lm/W    |
| LOR        | -            | 73%       |
| UGR        | -            | <10       |