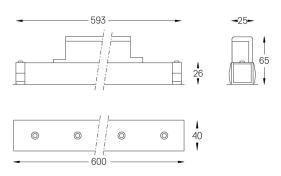

## inVision45 Made-to-measure

14W / 1260lm / 4000K / DALI / Medium 31° / 600mm

63140

Design: O/M + Bartenbach GmbH inVision module with housing and perforated cover plate made of aluminium with textured-paint finish.