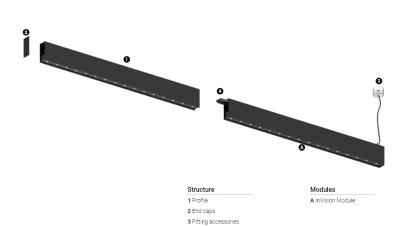

## O/M

4 Profile coupling

## inVision45 Made-to-measure

14W / 1260lm / 4000K / DALI / Medium 31° / 600mm

63140

Design: O/M + Bartenbach GmbH inVision module with housing and perforated cover plate made of aluminium with textured-paint finish.