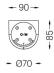

## Design: O/M

Surface luminaire with tubular shock-resistant clear polycarbonate diffuser and anti-condensation system comprising a valve that prevents condensation within the luminaire without affecting its high level of protection. End caps in clear polycarbonate with marked installation angles. Optic system with acrylic lens. Equipped with 1m cable (H05RN-F) and a metallic cable gland. Fitting accessories and IP68 connector supplied separately.