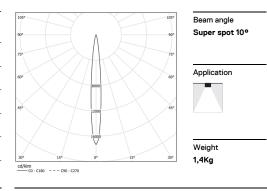

## Tubo Evo

29W / 2700lm / 3000K / DALI / Super spot 10° / 1539mm

63124

For the specific supply of "DALI 2" drivers, please contact: support@om-light.com

3000K Light Source Luminaire 29W 35,4W Power 2700lm 3240lm Flux Efficiency 112im/W 76lm/W LOR 83% -UGR <10 -

<u>mm</u>

This page was generated on 2025-09-10. Click here for the latest version.