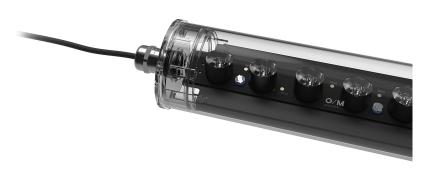

## Tubo Evo

29W / 2700lm / 3000K / DALI / Super spot 10° / 1539mm

63124

## Design: O/M

Surface luminaire with tubular shock-resistant clear polycarbonate diffuser and anti-condensation system comprising a valve that prevents condensation within the luminaire without affecting its high level of protection. End caps in clear polycarbonate with marked installation angles. Optic system with acrylic lens. Equipped with 1m cable (H05RN-F) and a metallic cable gland. Fitting accessories and IP68 connector supplied separately.

LED CRI>90 />50.000h, L80/B10 / 3-step MacAdam Power supply included. IP67 | IK08| 230Vac | 50/60Hz

۵ (۱

Finishes

.20 Clear

Mandatory

43707 Surface fitting acessory

Optional **43431** IP68 Connector 5 poles