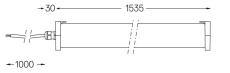

rbonate diffuser and anti-condensation system comprising a valve that prevents condensation within the luminaire without affecting its high level of protection. End caps in clear polycarbonate with marked installation angles. Optic system with acrylic lens. Equipped with 1m cable (H05RN-F) and a metallic cable gland. Fitting accessories and IP68 connector supplied separately.

LED CRI>90 />50.000h, L80/B10 / 3-step MacAdam Power supply included. IP67 | IK08| 230Vac | 50/60Hz

۵ (۱



Finishes

.20 Clear

Mandatory

43707 Surface fitting acessory

Optional **43431** IP68 Connector 5 poles

For the specific supply of "DALI 2" drivers, please contact: support@om-light.com

3000K Light Source Luminaire 29W 35,4W Power 2700lm 3240lm Flux Efficiency 112im/W 76lm/W LOR 83% -UGR <10 -

<u>mm</u>





This page was generated on 2025-09-10. Click here for the latest version.

www.om-light.com / mail@om-light.com Rua Mauricio Lourenço Oliveira 186, 4405-034 Vila Nova de Gaia, Porto. Portugal. / Apartado 1538 4401-901 Vila Nova de Gaia, Porto Portugal / tel. +351 223 710 419