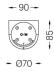

arbonate diffuser and anti-condensation system comprising a valve that prevents condensation within the luminaire without affecting its high level of protection. End caps in clear polycarbonate with marked installation angles. Optic system with acrylic lens. Equipped with 1m cable (H05RN-F) and a metallic cable gland. Fitting accessories and IP68 connector supplied separately.

LED CRI>90 />50.000h, L80/B10 / 3-step MacAdam Power supply included. IP67 | IK08| 230Vac | 50/60Hz

۵ (۱



Finishes

.20 Clear

Mandatory

43707 Surface fitting acessory

Optional **43431** IP68 Connector 5 poles

For the specific supply of "DALI 2" drivers, please contact: support@om-light.com

3000K Light Source Luminaire 39W 45,9W Power 3860lm 3200lm Flux Efficiency 99lm/W 70lm/W LOR 83% \_ UGR -<10

**m**m





www.om-light.com / mail@om-light.com Rua Mauricio Lourenço Oliveira 186, 4405-034 Vila Nova de Gaia, Porto. Portugal. / Apartado 1538 4401-901 Vila Nova de Gaia, Porto Portugal / tel. +351 223 710 419