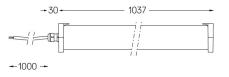

ycarbonate diffuser and anti-condensation system comprising a valve that prevents condensation within the luminaire without affecting its high level of protection. End caps in clear polycarbonate with marked installation angles. Optic system with acrylic lens. Equipped with 1m cable (H05RN-F) and a metallic cable gland. Fitting accessories and IP68 connector supplied separately.

LED CRI>90 />50.000h, L80/B10 / 3-step MacAdam Power supply included. IP67 | IK08| 230Vac | 50/60Hz

۵ (۱



Finishes

.20 Clear

Mandatory

43707 Surface fitting acessory

Optional **43431** IP68 Connector 5 poles

For the specific supply of "DALI 2" drivers, please contact: support@om-light.com

3000K Light Source Luminaire 39W 45,9W Power 3860lm 3200lm Flux Efficiency 99lm/W 70lm/W LOR 83% \_ UGR -<10

**m**m





www.om-light.com / mail@om-light.com Rua Mauricio Lourenço Oliveira 186, 4405-034 Vila Nova de Gaia, Porto. Portugal. / Apartado 1538 4401-901 Vila Nova de Gaia, Porto Portugal / tel. +351 223 710 419