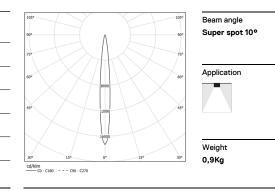

## Tubo Evo

39W / 3200lm / 3000K / DALI / Super spot 10° / 1037mm

63123

For the specific supply of "DALI 2" drivers, please contact: support@om-light.com

3000K Light Source Luminaire 39W 45,9W Power 3860lm 3200lm Flux Efficiency 99lm/W 70lm/W LOR 83% \_ UGR -<10

**m**m

www.om-light.com / mail@om-light.com Rua Mauricio Lourenço Oliveira 186, 4405-034 Vila Nova de Gaia, Porto. Portugal. / Apartado 1538 4401-901 Vila Nova de Gaia, Porto Portugal / tel. +351 223 710 419