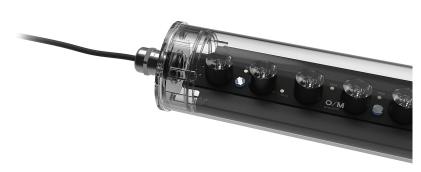

## Tubo Evo

39W / 3200lm / 3000K / DALI / Super spot 10° / 1037mm

63123

## Design: O/M

Surface luminaire with tubular shock-resistant clear polycarbonate diffuser and anti-condensation system comprising a valve that prevents condensation within the luminaire without affecting its high level of protection. End caps in clear polycarbonate with marked installation angles. Optic system with acrylic lens. Equipped with 1m cable (H05RN-F) and a metallic cable gland. Fitting accessories and IP68 connector supplied separately.