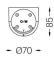

## Design: O/M

Surface luminaire with tubular shock-resistant clear polycarbonate diffuser and anti-condensation system comprising a valve that prevents condensation within the luminaire without affecting its high level of protection. End caps in clear polycarbonate with marked installation angles. Optic system with acrylic lens. Equipped with 1m cable (H05RN-F) and a metallic cable gland. Fitting accessories and IP68 connector supplied separately.