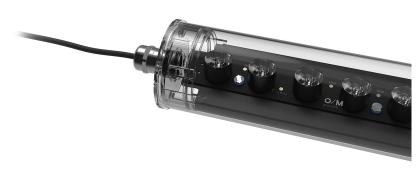

## Tubo Evo

20W / 1600lm / 3000K / On/Off / Super spot 10° / 535mm

63115

## Design: O/M

Surface luminaire with tubular shock-resistant clear polycarbonate diffuser and anti-condensation system comprising a valve that prevents condensation within the luminaire without affecting its high level of protection. End caps in clear polycarbonate with marked installation angles. Optic system with acrylic lens. Equipped with 1m cable (H05RN-F) and a metallic cable gland. Fitting accessories and IP68 connector supplied separately.