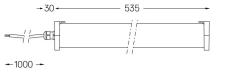

n clear polycarbonate with marked installation angles. Optic system with acrylic lens. Equipped with 1m cable (H05RN-F) and a metallic cable gland. Fitting accessories and IP68 connector supplied separately.

LED CRI>90 />50.000h, L80/B10 / 3-step MacAdam Power supply included. IP67 | IK08| 230Vac | 50/60Hz

٠ ((



Finishes

.20 Clear

Mandatory

43707 Surface fitting acessory

Optional **43430** IP68 Connector 4 poles

| <b>1</b> 3000K | Light Source | Luminaire |
|----------------|--------------|-----------|
| Power          | 20W          | 24,4W     |
| Flux           | 1930lm       | 1600lm    |
| Efficiency     | 97lm/W       | 66lm/W    |
| LOR            | -            | 83%       |
| UGR            | -            | <10       |
|                |              |           |

1 mm





90-

www.om-light.com / mail@om-light.com Rua Mauricio Lourenço Oliveira 186, 4405-034 Vila Nova de Gaia, Porto. Portugal. / Apartado 1538 4401-901 Vila Nova de Gaia, Porto Portugal / tel. +351 223 710 419