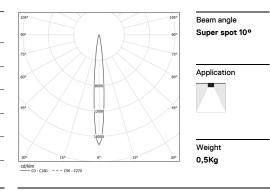

## Tubo Evo

20W / 1600lm / 3000K / On/Off / Super spot 10° / 535mm

63115

| <b>1</b> 3000K | Light Source | Luminaire |
|----------------|--------------|-----------|
| Power          | 20W          | 24,4W     |
| Flux           | 1930lm       | 1600lm    |
| Efficiency     | 97lm/W       | 66lm/W    |
| LOR            | -            | 83%       |
| UGR            | -            | <10       |
|                |              |           |